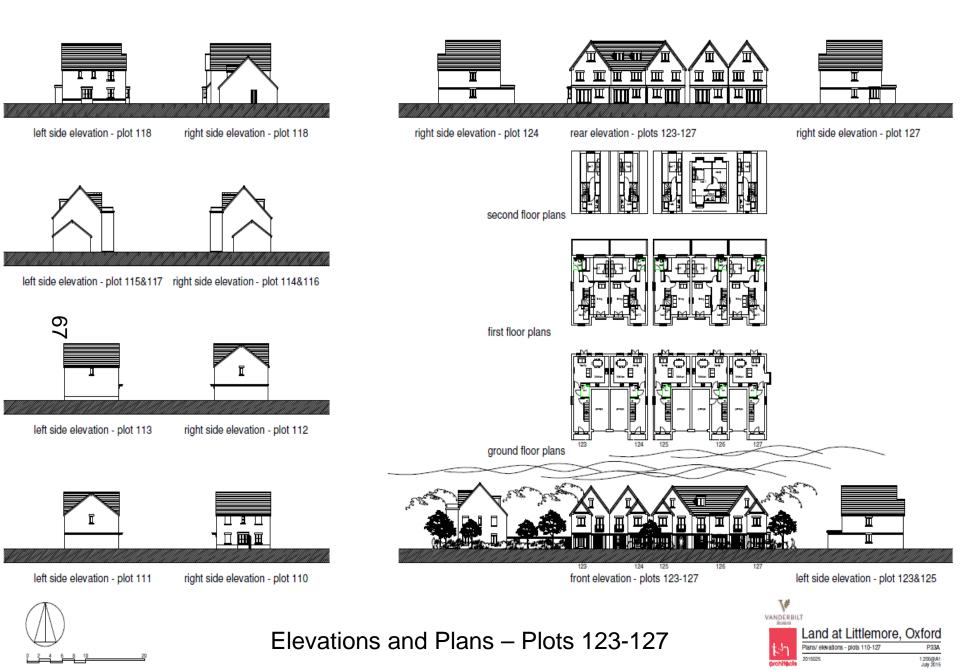

rear elevation - plots 110-122 Π Π second floor plans right side elevation - plot 119 left side elevation - plot 122 89 first floor plans first floor plans right side elevation - plot 121 ground-floor plans ground floor plans E 121 120 119 front elevation - plots 110-140 118 117 116 115 114 113 112

Elevations and Plans – Plots 110-140

1:200@A1 July 2015

second floor plans

ground floor plans

first floor plans

rear elevation - plots 132-140

rear elevation - plots 132-140

Ш