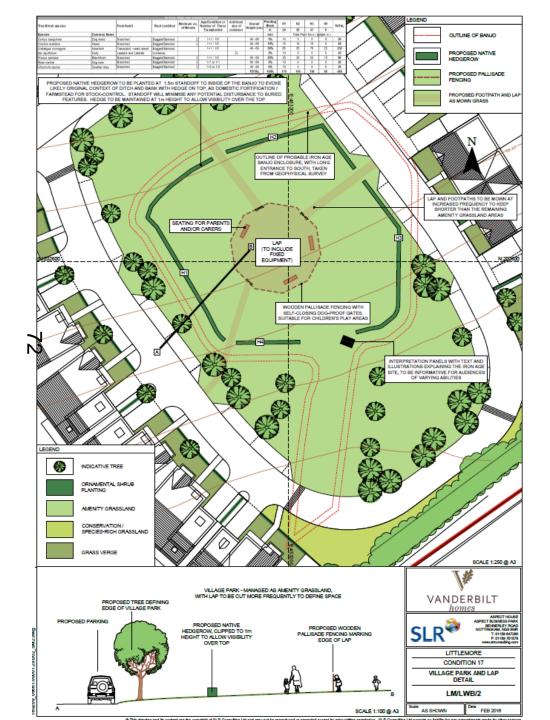

evation - plot 120

rear elevation - plots 110-122 Π Π second floor plans right side elevation - plot 119 left side elevation - plot 122 89 first floor plans first floor plans right side elevation - plot 121 ground-floor plans ground floor plans E 121 120 119 front elevation - plots 110-140 118 117 116 115 114 113 112



Elevations and Plans – Plots 110-140





1:200@A1 July 2015



second floor plans



ground floor plans

first floor plans



rear elevation - plots 132-140

rear elevation - plots 132-140

Ш

<u>||</u> ||





Elevations and Plans – Plots 132-140



This drawing and its content are the copyright of SLR Consulting Ltd and may not be reproduced or amended except by prior written permission. SLR Consulting Ltd accepts no liability for any amendments made by other persons.



Landscape Plan – Village Green



This page is intentionally left blank