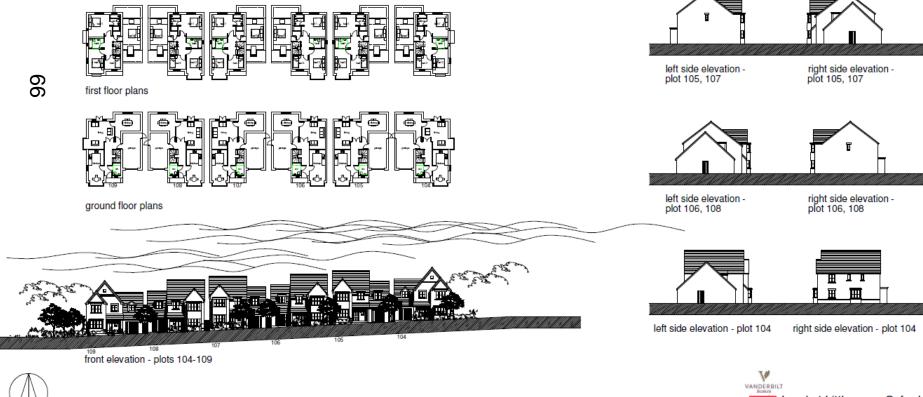

left side elevation - plot 109

right side elevation - plot 109

Land at Littlemore, Oxford Plans/ elevations - plots 104-109 2015025

P31A 1:200@A1 July 2015

Elevations and Plans – Plots 104-109

left side elevation - plot 120