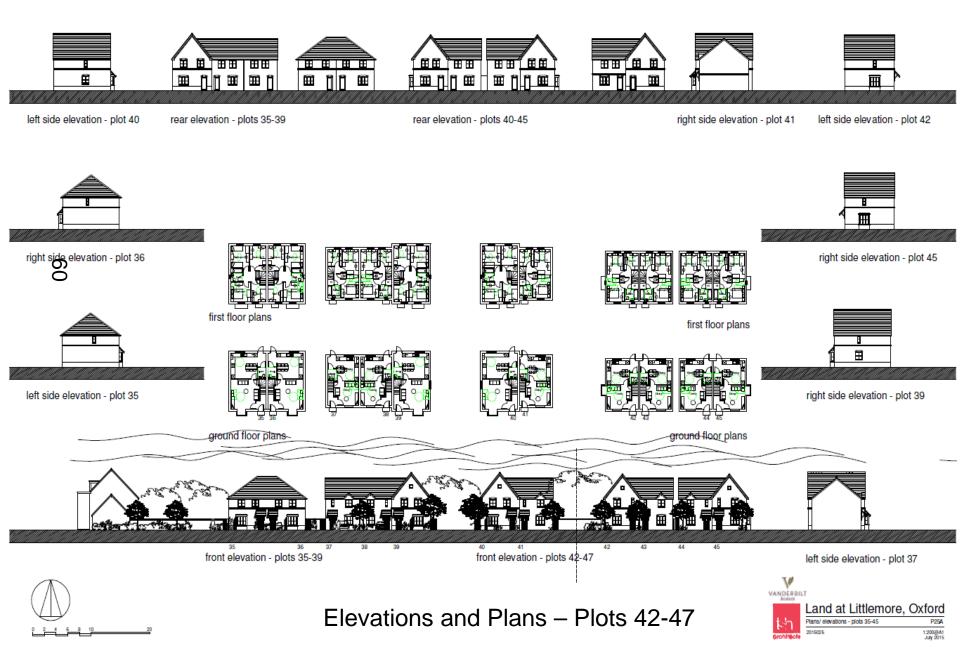

first floor plans

left side elevation - plot 22 front ele

front elevation - plots 22-26

right side elevation - plot 23

front elevation - plots 27-28

rear elevation - plots 27-28

Elevations and Plans – Plots 22-26

Elevations and Plans - Plots 46-57

Plans/ elevations - plots 46-67 P26A 1:200@A1 July 2015

rear elevation - plots 68-73

rear elevation - plots 74-81

right side elevation - plot 77 left side elevation - plot 78 right side elevation - plot 81 rear elevation - plots 82-87