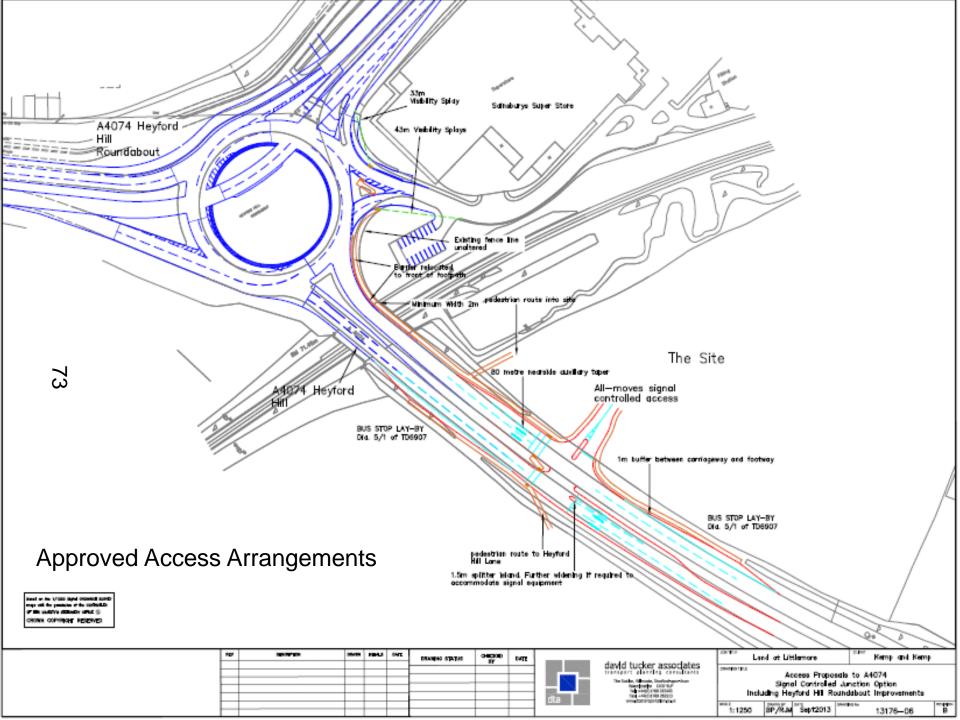

- plots 110-122 Π Π second floor plans right side elevation - plot 119 left side elevation - plot 122 89 first floor plans first floor plans right side elevation - plot 121 ground-floor plans ground floor plans E 121 120 119 front elevation - plots 110-140 118 117 116 115 114 113 112



Elevations and Plans – Plots 110-140





1:200@A1 July 2015



second floor plans



ground floor plans

first floor plans



rear elevation - plots 132-140

rear elevation - plots 132-140

Ш

<u>||</u> ||





Elevations and Plans – Plots 132-140



This drawing and its content are the copyright of SLR Consulting Ltd and may not be reproduced or amended except by prior written permission. SLR Consulting Ltd accepts no liability for any amendments made by other persons.



Landscape Plan – Village Green



This page is intentionally left blank