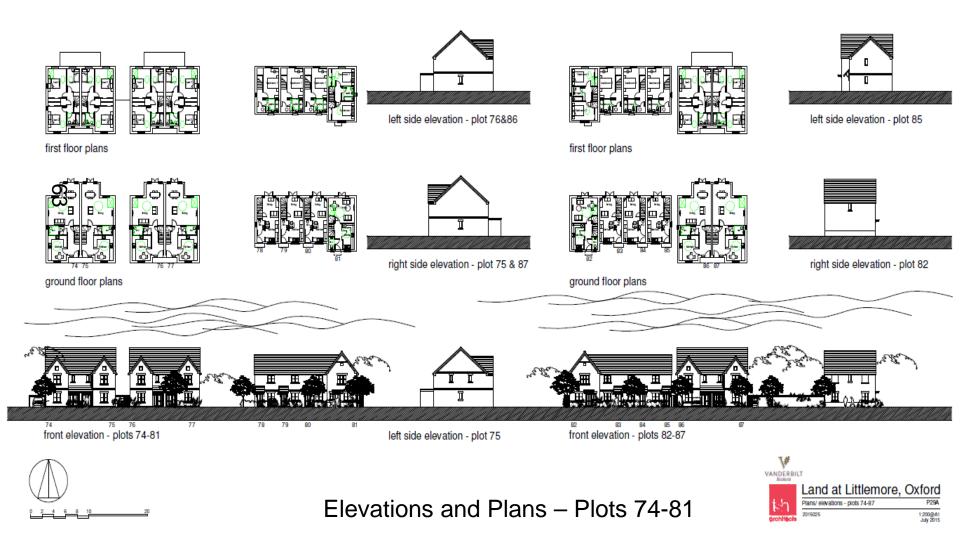

Elevations and Plans - Plots 46-57

Plans/ elevations - plots 46-67 P26A 1:200@A1 July 2015

rear elevation - plots 68-73

rear elevation - plots 74-81

right side elevation - plot 77 left side elevation - plot 78 right side elevation - plot 81 rear elevation - plots 82-87