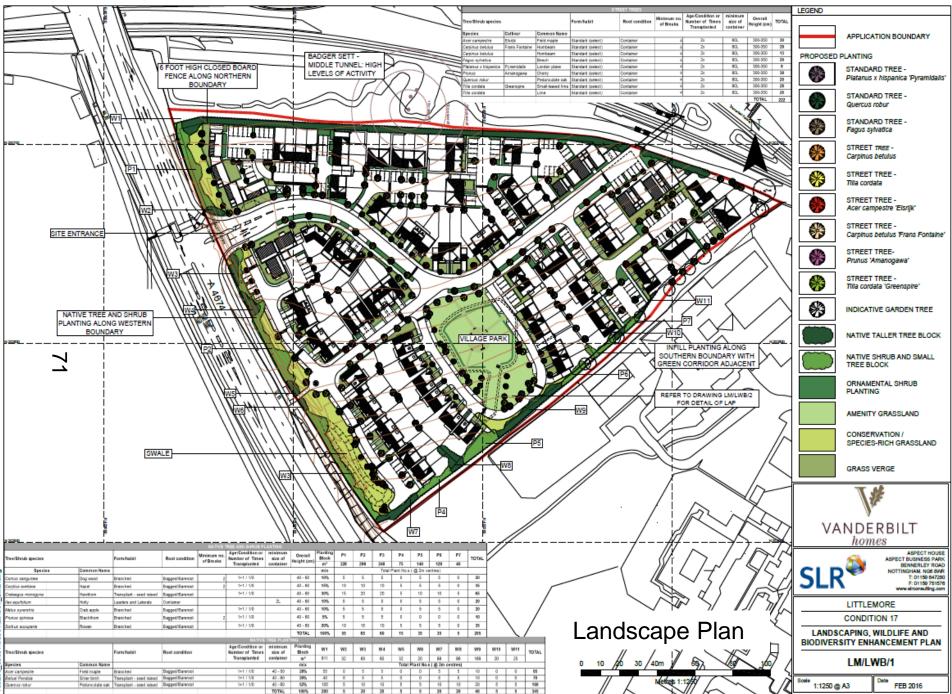

103





left side elevation - plot 109

right side elevation - plot 109



Land at Littlemore, Oxford Plans/ elevations - plots 104-109 2015025

P31A 1:200@A1 July 2015

Elevations and Plans – Plots 104-109







left side elevation - plot 120

rear elevation - plots 110-122 Π Π second floor plans right side elevation - plot 119 left side elevation - plot 122 89 first floor plans first floor plans right side elevation - plot 121 ground-floor plans ground floor plans E 121 120 119 front elevation - plots 110-140 118 117 116 115 114 113 112



Elevations and Plans – Plots 110-140





1:200@A1 July 2015



second floor plans



ground floor plans

first floor plans



rear elevation - plots 132-140

rear elevation - plots 132-140

Ш

<u>||</u> ||





Elevations and Plans – Plots 132-140



This drawing and its content are the copyright of SLR Consulting Ltd and may not be reproduced or amended except by prior written permission. SLR Consulting Ltd accepts no liability for any amendments made by other persons.



Landscape Plan – Village Green



This page is intentionally left blank