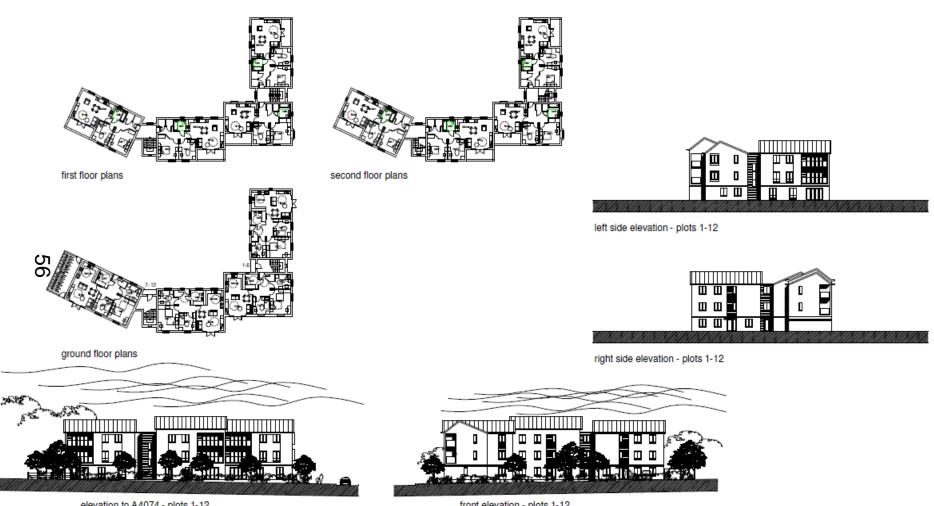

## View of southern boundary to hospital

front elevation - plots 1-12

Elevations and Plans – Plots 1-12

left side elevation - plot 13 rear elevation - plots 13-16

rear elevation - plots 17-21

left side elevation - plot 17