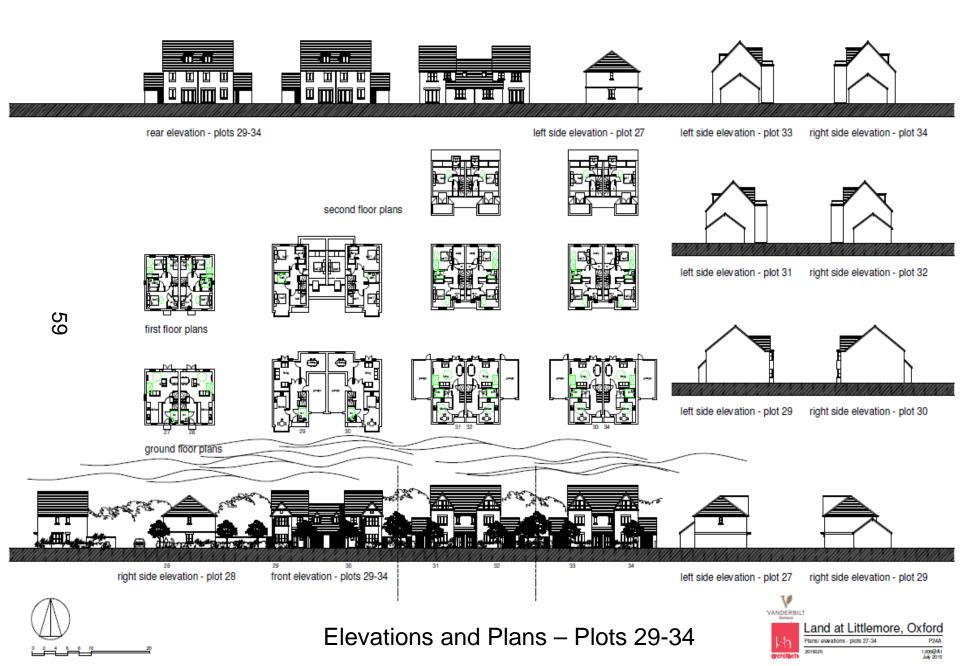

## View of southern boundary to hospital

front elevation - plots 1-12

Elevations and Plans – Plots 1-12

left side elevation - plot 13 rear elevation - plots 13-16

rear elevation - plots 17-21

left side elevation - plot 17

 Amount of the devalue - plot 1
 Image: the devalue - plot 1

right side elevation - plot 16

Elevations and Plans – Plots 13-16

left side elevation - plot 24

58

rear elevation - plots 22-26

right side elevation - plot 26