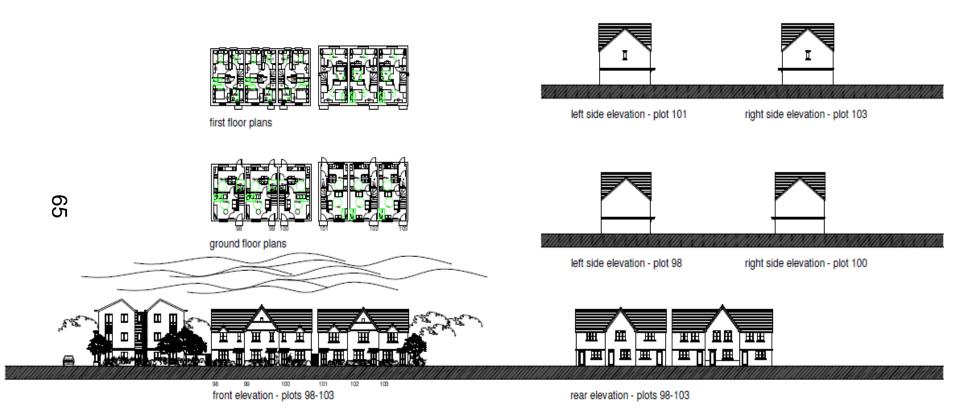

90

front elevation - plots 89-98

91

left side elevation - plots 92-97

right side elevation - plots 92-97

front elevation - plots 92-97

left side elevation - plot 74

Elevations and Plans – Plots 98-103